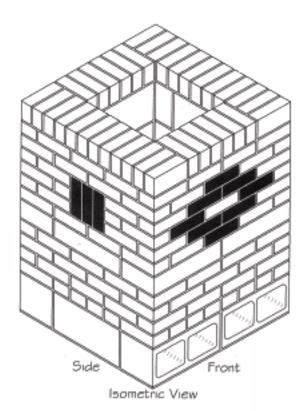

## **INSTRUCTIONS**

- 1. Build wall as shown.
- 2. All sides, ends and top to be finished with concave joints.
- 3. Project may be cleaned by 'dry brushing' only.
- 4. Build with coursing scale required to meet eimensions provided.

## **MATERIALS REQUIRED**

- 1. 10 8" CMU
- 2. 5 6" CMU
- 3. 5 4" CMU
- 4. 2 Half 6" CMU
- 5. 2 Half 4" CMU
- 6. 121 Modular Brick Type A
- 7. 15 Modular Brick Type B
- 8. 28 Uncored Modular Brick Type A