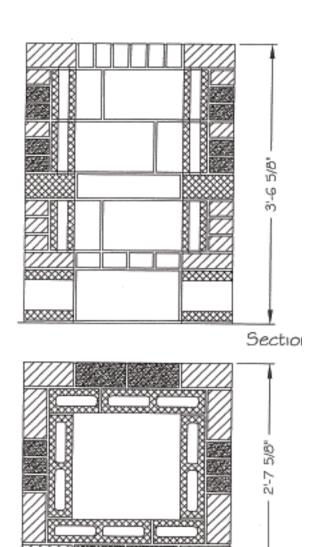

## **MASONRY PROJECT #51**

2'-7 5/8"

Bon Tool Co. does not guarantee the accuracy of the data. Please report errors and submit suggestions to Bon Tool Co.

## **INSTRUCTIONS**

- 1. Build wall as shown.
- 2. All sides, ends and top to be finished with concave joints.
- 3. Project may be cleaned by 'dry brushing' only.
- 4. Build with coursing scale required to meet eimensions provided.

## **MATERIALS REQUIRED**

- 1. 10 8" CMU
- 2. 5 6" CMU
- 3. 5 4" CMU
- 4. 2 Half 6" CMU
- 5. 2 Half 4" CMU
- 6. 121 Modular Brick Type A
- 7. 15 Modular Brick Type B
- 8. 28 Uncored Modular Brick Type A