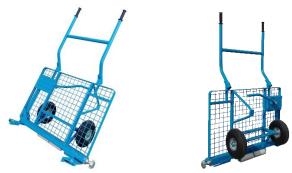

## BON'S PAVER DOLLY PROVIDES QUICK AND EASY TRANSPORT FOR ALL TYPES OF PAVERS

(GIBSONIA, PA, USA) – Bon's Paver Dolly securely and easily transports layers of paving blocks directly from the pallet to just where they are needed on the building site. The cart has fully adjustable clamping jaw and screws that provide a snug fit for block layer widths that measure from 22-1/2" to 35". No tools are required to make the adjustments. The cart can be used to load non-palleted block by hand.

The cart is designed with a foot bar that provides leverage for easier transportation and reinforced cross-brace handles will not twist under the weight of heavy loads, up to 440 pounds. Link to Bon's website or you tube channel to see it in action.

## Part #:

21-470 Paver Dolly

Image: Corresponding images are available (21-470; 21-470~2)