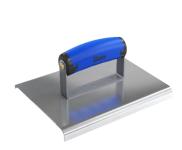

# BON DOUBLE EDGER FINISHES WALL TOPS IN ONE PASS

(GIBSONIA, PA, USA) – Bon's Double Edger features two radius sides to finish top of walls in one pass. This edger is available in three sizes, each cuts a 3/8" radius edge on one side and a 1/8" radius cut on the other side. The double sided tool is a useful for walls, forms or curbs.

This Double Edger which was introduced in April of 2018 features Bon's Comfort Wave handle. This patented handle has a unique arched back and finger wells providing a comfortable, secure grip.

Bon's Double Edger is available in three sizes; 6" x 3"; 6" x 4"; 8" x 6".

# Part #:

82-766 Bon's Double Edger – 6" x 3" 82-767 Bon's Double Edger – 6" x 4" 82-768 Bon's Double Edger – 8" x 6"

## Image:

Corresponding images are available (82-768; 82-768~inuse).