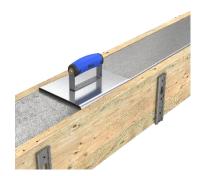

# BON DOUBLE EDGER FINISHES WALL TOPS IN ONE PASS

(GIBSONIA, PA, USA) – Bon's Double Edger features two radius sides to finish top of walls in one pass. This edger is available in three sizes, each cuts a 3/8" radius edge on one side and a 1/8" radius cut on the other side. The double sided tool is a useful for walls, forms or curbs.

This Double Edger which was introduced in April of 2018 features Bon's Comfort Wave handle. This patented handle has a unique arched back and finger wells providing a comfortable, secure grip.

Bon's Double Edger is available in three sizes; 6" x 3"; 6" x 4"; 8" x 6".

## Image:

Corresponding images are available (82-768; 82-768~inuse).