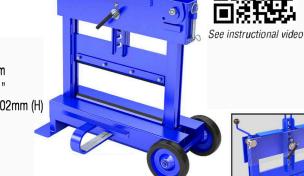

# **BON** MASONRY SPLITTERS

- · Designed to cut pavers, retaining wall units, and blocks
- Fine adjustment made with unique front crank mechanism
- Handle locks in position for easy moving at the jobsite

#### **CUTTING LENGTH CUTTING DEPTH** DIMENSIONS (in/mm)

16"/406mm 1" TO 12"/21 TO 305mm 32"/813mm (L) x 16-1/8" 410mm (W) x 35-1/2"/902mm (H) 124 lbs./56 kg

WEIGHT REPLACEMENT BLADE #11-406