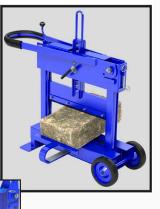

## *Hydraulic Stone & Slab Splitter*

- 10-Ton hydraulic piston provides over 20 ton of splitter force
- Adjustable blade height, for all 'flat-faced' products up to 9 1/4" high and 25 1/2" wide
- No dust alternative to cut-off saw or diamond blades
- Wheels for easy on-site transport
- Reversible blades with 3 cutting edges
- Large work supports, keeps the cut vertical

**CUTTING LENGTH** 25-1/2"/650mm **CUTTING DEPTH** 9-1/4"/235mm DIMENSIONS (in/mm) 28-3/4" x 32-1/4" x 41"/730mm x 820mm x 1040mm WEIGHT 218-1/4 lbs./99 kg **REPLACEMENT BLADE (N/A)** 

Bon Tool Co. • Gibsonia, PA 15044 • USA • www.bontool.com