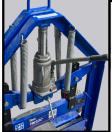

## *Hydraulic Stone & Slab Splitter*

- 10-Ton hydraulic piston provides over 20 ton of splitter force
- Adjustable blade height, for all 'flat-faced' products up to 9 1/4" high and 25 1/2" wide
- No dust alternative to cut-off saw or diamond blades
- Wheels for easy on-site transport
- Reversible blades with 3 cutting edges
- Large work supports, keeps the cut vertical

**CUTTING LENGTH** 25-1/2"/650mm **CUTTING DEPTH** 9-1/4"/235mm DIMENSIONS (in/mm) 28-3/4" x 32-1/4" x 41"/730mm x 820mm x 1040mm WEIGHT 218-1/4 lbs./99 kg **REPLACEMENT BLADE (N/A)** 

Bon Tool Co. • Gibsonia, PA 15044 • USA • www.bontool.com