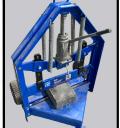

## *Hydraulic Stone & Slab Splitter*

- 10-Ton hydraulic piston provides over 20 ton of splitter force
- Adjustable blade height, for all 'flat-faced' products up to 9 1/4" high and 25 1/2" wide
- No dust alternative to cut-off saw or diamond blades
- Wheels for easy on-site transport
- Reversible blades with 3 cutting edges
- Large work supports, keeps the cut vertical

**CUTTING LENGTH** 25-1/2"/650mm **CUTTING DEPTH** 9-1/4"/235mm DIMENSIONS (in/mm) 28-3/4" x 32-1/4" x 41"/730mm x 820mm x 1040mm WEIGHT 218-1/4 lbs./99 kg **REPLACEMENT BLADE (N/A)** 

Bon Tool Co. • Gibsonia, PA 15044 • USA • www.bontool.com