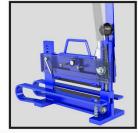

## *Hydraulic Stone & Slab Splitter*

- 10-Ton hydraulic piston provides over 20 ton of splitter force
- Adjustable blade height, for all 'flat-faced' products up to 9 1/4" high and 25 1/2" wide
- No dust alternative to cut-off saw or diamond blades
- Wheels for easy on-site transport
- Reversible blades with 3 cutting edges
- Large work supports, keeps the cut vertical

**CUTTING LENGTH** 25-1/2"/650mm **CUTTING DEPTH** 9-1/4"/235mm DIMENSIONS (in/mm) 28-3/4" x 32-1/4" x 41"/730mm x 820mm x 1040mm WEIGHT 218-1/4 lbs./99 kg **REPLACEMENT BLADE (N/A)** 

Bon Tool Co. • Gibsonia, PA 15044 • USA • www.bontool.com