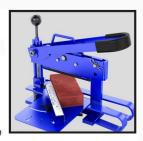

## #11-590 **Paver & Brick Buster**

- Cuts bricks and pavers
- Height is adjusted with 3-position removable pin and adjustment screw forfine adjustments
- Hardened cutting blade has three cutting edges to provide longer life
- Cutting guide table #11-500 sold separately

#### **CUTTING LENGTH CUTTING DEPTH** DIMENSIONS (in/mm)

1-3/16" TO 3-3/8"/20 TO 80mm 20-1/2"/425mm (L) x 5-1/2" 140mm (W) x 17"/430mm (H) 46 lbs./21 kg REPLACEMENT BLADE #11-548

10"/260mm