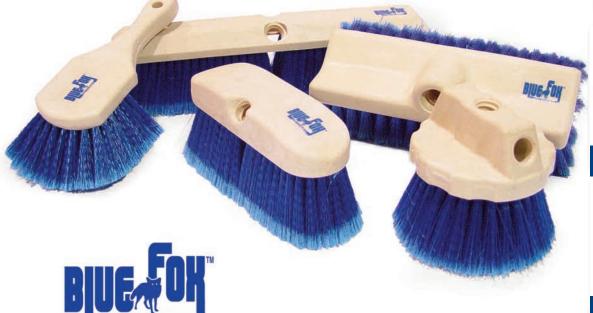

## **Blue Fox™ Professional Brushes**

Bon's Blue Fox<sup>TM</sup> Pro Brushes are specifically designed for professionals of the Decorative Concrete and Ready-Mix industries. The split end, polystyrene fibers are densely packed into the structural plastic block to hold more liquid. Acid resistant and long lasting, these brushes are ideal for acid stain applications and ready-mix truck washing. Blue Fox<sup>TM</sup> Pro Brushes from Bon<sup>®</sup>, are setting the standard in the industry.