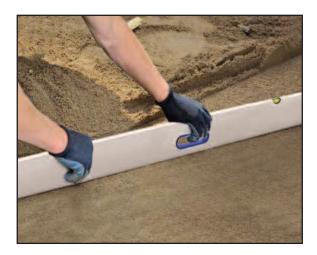

## **Screed Level**

Bon's Screed Level is a 2 in 1 tool which enables you to level your screed rails and screed your sand with one easy to use tool. Thick walls stand up to constant scratching caused in screeding rough materials. Made from extruded aluminum with a reinforcing rib. High profile weight and "H" style reinforcement for durablilty.