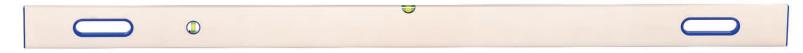

- ► Extruded aluminum with reinforcing rib
- ➤ Dual handle grips
- ➤ Level and plumb vials for sand screeding and post installation
- ➤ Capped ends
- ➤ Available in lengths from 4' to 10'

| PART #        | DETAIL |  |
|---------------|--------|--|
| <i>82-770</i> | 4'     |  |
| <i>82-771</i> | 6'     |  |
| <i>82-772</i> | 8'     |  |
| <i>82-773</i> | 10'    |  |