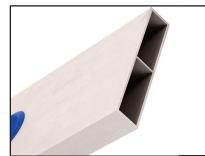

## **Screed Level**

Bon's Screed Level is a 2 in 1 tool which enables you to level your screed rails and screed your sand with one easy to use tool. Thick walls stand up to constant scratching caused in screeding rough materials. Made from extruded aluminum with a reinforcing rib. High profile weight and "H" style reinforcement for durablilty.

- ► Extruded aluminum with reinforcing rib
- ➤ Dual handle grips
- ➤ Level and plumb vials for sand screeding and post installation
- ➤ Capped ends
- ➤ Available in lengths from 4' to 10'

| PART #        | DETAIL |  |
|---------------|--------|--|
| <i>82-770</i> | 4'     |  |
| <i>82-771</i> | 6'     |  |
| <i>82-772</i> | 8'     |  |
| <i>82-773</i> | 10'    |  |

Hi-Vis val

Dual handle grips and capped ends

"H" style reinforcement for durability