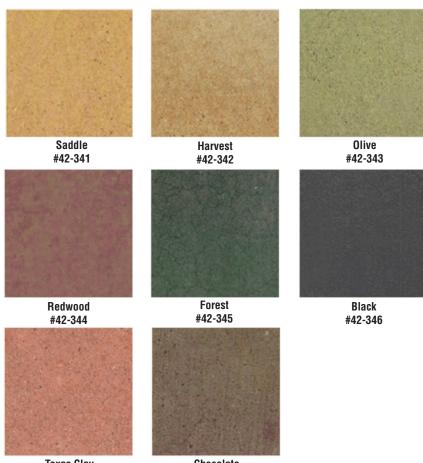

## True Color™ Concrete Stain

Convert plain gray concrete into beautiful decorative concrete without the expensive, harsh chemical, and labor intensive process of acid staining.

BonWay<sup>™</sup> True Color Concrete Stain is a water based dye. It can be applied and sealed in one day. Semi-transparent finish allows for variations to enhance the overall look. Colors can be combined to expand color option.

Apply to concrete that is at least 28 days old.

Each pint container yields 1 gallon after mixing. Coverage is approximately 200 sq. ft. per gallon.

Note: Colors shown approximate the final color, after a coat of sealer has been applied. Many factors outside of our control affect the final outcome of the project. Please consider mix ratio, hydration, cement, aggregate, cure time and other factors upon review of the final project. It is recommended to perform a test pour.

Texas Clay #42-347

Chocolate #42-348