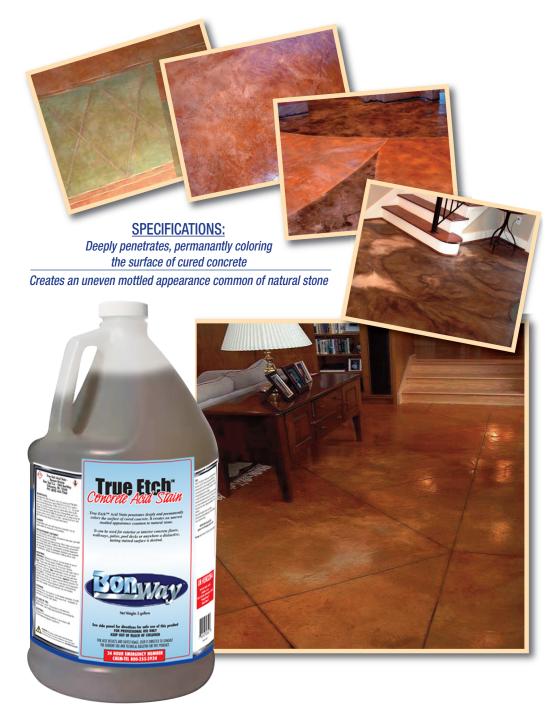

## **True Etch™ Concrete Stain**

#42-293 Wheat

#42-294 Onyx

#42-295 Rustic

#42-296 Cocoa

#42-297 Bronze

#42-298 Copper

#42-299 Graphite

NOTE: Colors shown approximate the final color, after a coat of sealer has been applied. Many factors outside of our control affect the final outcome of the project. Please consider mix ratio, hydration, cement, aggregate, cure time and other factors upon review of the final project. It is recommended to perform a test pour.

A contractor license may be required by your state to use this product. Follow all local, state and federal safety requirements. Extra care must be taken when working with acid base material. Wear proper safety equipment.