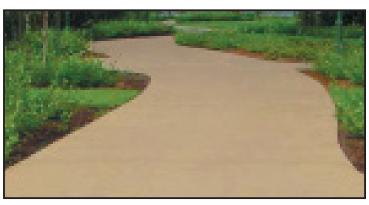

## Pre-Blended Integral Concrete Color

BonWay™ Pre-Blended Integral Color is made of pure natural and synthetic metal oxide pigments with no fillers