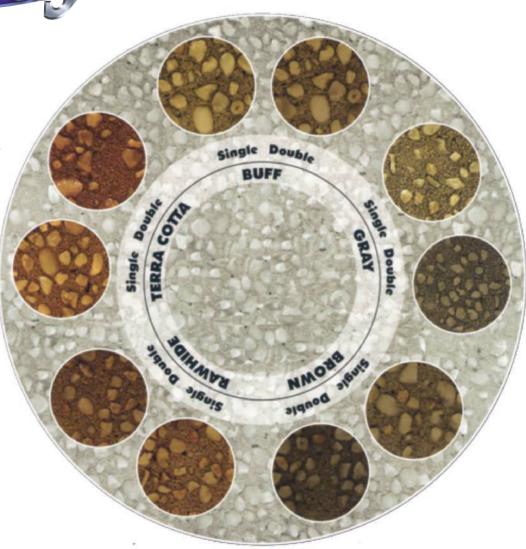

## Boss Tone™ Translucent Tint

Add color without hiding the underlying concrete. Five colors available in 1 quart cans.

#32-951 Buff #32-952 Rawhide #32-953 Terra Cotta #32-954 Brown #32-955 Grey

NOTE: Colors chips show approximate results. Variations should be expected. A test area should be completed first.

To achieve a darker shade of the same color, mix 2 quarts per 5 gallons

Applications: Exposed Aggregate