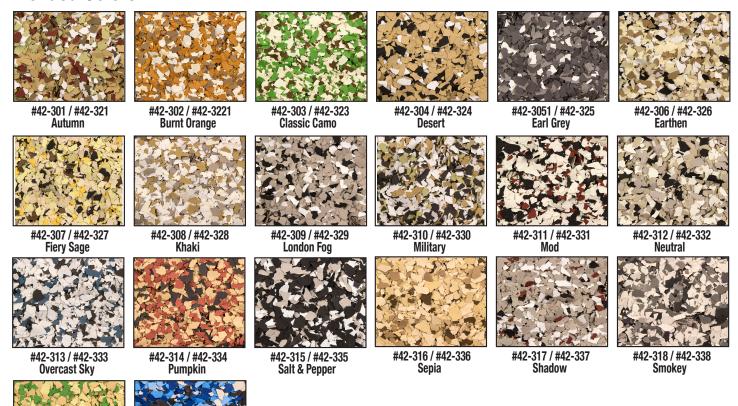

# Paint Chips for Epoxy Flooring

Use paint chips with Bon's Epoxy Floor System to create an attractive, seamless chemical resistant and extremely durable surface. Solid colors can be used alone or can be mixed to meet design specifics.

Color chips show approximate results. Variations should be expected. Available in 1 lb and 12 lb containers.

# LIGHT COVERAGE HEAVY COVERAGE

Final appearance is determined by the density of application and the base color

As a general rule, 1lb. will provide a light cover on 200 sq. ft. and full cover on 10 sq. ft.

## **Blended Colors**