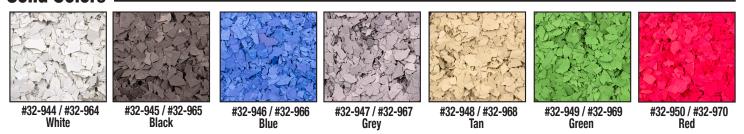

# Paint Chips for Epoxy Flooring

Use paint chips with Bon's Epoxy Floor System to create an attractive, seamless chemical resistant and extremely durable surface. Solid colors can be used alone or can be mixed to meet design specifics.

Color chips show approximate results. Variations should be expected. Available in 1 lb and 12 lb containers.

### **Solid Colors**

#42-319 / #42-339

Spring Time

#42-320 / #42-340

Surf