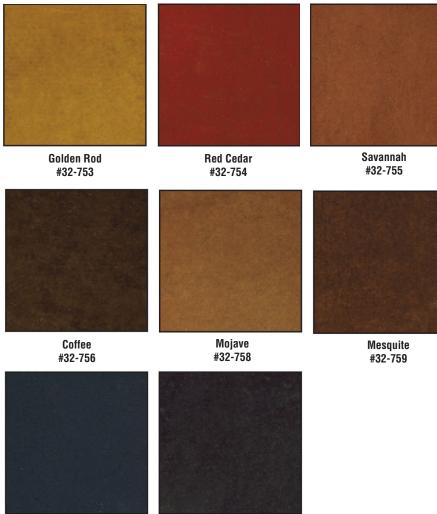

## Easy Color™ Concrete Stain

Convert plain gray concrete into beautiful decorative concrete without the expensive, harsh chemical, and labor intensive process of acid staining. BonWay™ Easy Color Concrete Stain is UV stable and can be applied and sealed in one day. Semi-transparent finish allows for variations to enhance the overall look. Colors can be combined to expand color option.

Note: Colors shown approximate the final color, after a coat of sealer has been applied. Many factors outside of our control affect the final outcome of the project. Please consider mix ratio, hydration, cement, aggregate, cure time and other factors upon review of the final project. It is recommended to perform a test pour.

Charcoal #32-761

Nebula

#32-760

BonWay<sup>™</sup> products from Bon Tool Co. are manufactured to strict tolerances. All products are quality controlled for consislency. Please note that Bon Tool Co. or the BonWay<sup>™</sup> division cannot be held responsible for finished appearance, product application or performance. Bon Tool Co.'s sole responsibility is, at its discretion, to replace or refund the purchase price for any materials found to be defective.