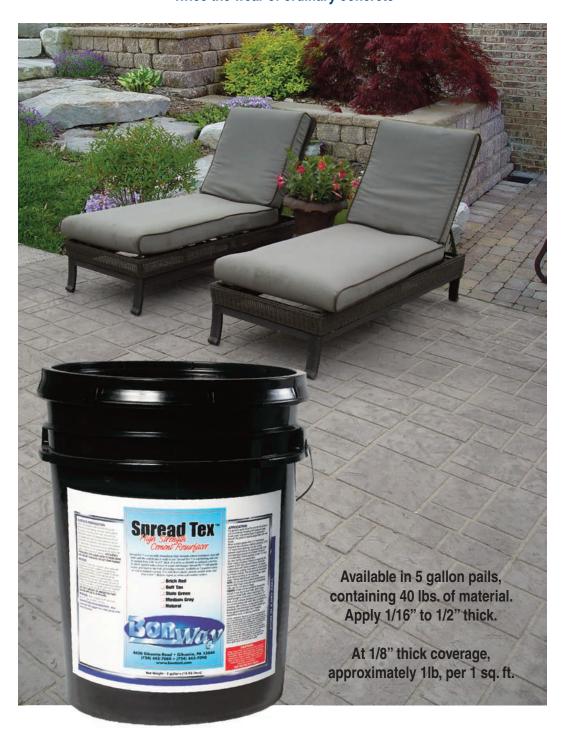

## **Spread Tex™ Concrete Resurfacer**

## Specifications:

Specially formulated, high strength, cement based resurfacer Self-binding

Twice the wear of ordinary concrete

## AVAILABLE COLORS:

#32-520 Brick Red

#32-521 Buff Tan

#32-522 Slate Green

#32-523 Medium Grey

#32-524 Natural

Note:Colors shown approximate the final color, after a coat of sealer has been applied. Many factors outside of our control affect the final outcome of the project. Please consider mix ratio, hydration, cement, aggregate, cure time and other factors upon review of the final project. It is recommended to perform a test pour.