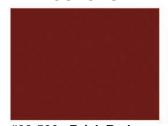

## AVAILABLE COLORS:

#32-520 Brick Red

#32-521 Buff Tan

#32-522 Slate Green

#32-523 Medium Grey

#32-524 Natural

Note:Colors shown approximate the final color, after a coat of sealer has been applied. Many factors outside of our control affect the final outcome of the project. Please consider mix ratio, hydration, cement, aggregate, cure time and other factors upon review of the final project. It is recommended to perform a test pour.