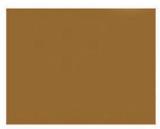

## AVAILABLE COLORS:

#32-520 Brick Red

#32-521 Buff Tan

#32-522 Slate Green

#32-523 Medium Grey

#32-524 Natural

Note:Colors shown approximate the final color, after a coat of sealer has been applied. Many factors outside of our control affect the final outcome of the project. Please consider mix ratio, hydration, cement, aggregate, cure time and other factors upon review of the final project. It is recommended to perform a test pour.