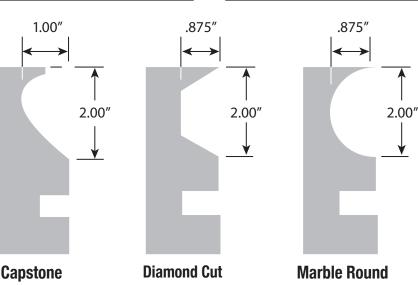

- Easily create detailed countertops
- 2" thick profiles are perfect height for most applications
- Easy to cut

#32-422

- ► Sold in boxes of 32 feet (8 pieces, each 4 foot long)
- Each box includes 25 tie wires; 25 wood screws; 1 roll of bending tape and 1 foam profile edging tool

#32-423

#32-424