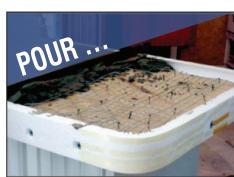

## **Concrete Countertop Forms**

Countertop Forms make it easy to install popular concrete counters, as found in many contemporary kitchens, baths, and commercial sites such as restaurants and bars. These short 2" thick profiles are the ideal height for most applications and can be shaped or mitered to any angle.

- Easily create detailed countertops
- 2" thick profiles are perfect height for most applications
- Easy to cut

#32-422

- ► Sold in boxes of 32 feet (8 pieces, each 4 foot long)
- Each box includes 25 tie wires; 25 wood screws; 1 roll of bending tape and 1 foam profile edging tool