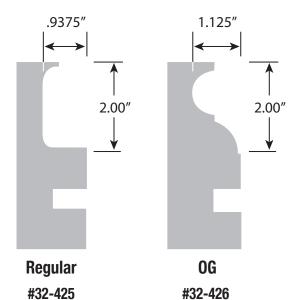

- Easily create detailed countertops
- 2" thick profiles are perfect height for most applications
- Easy to cut

#32-422

- ► Sold in boxes of 32 feet (8 pieces, each 4 foot long)
- Each box includes 25 tie wires; 25 wood screws; 1 roll of bending tape and 1 foam profile edging tool

#32-423

#32-424