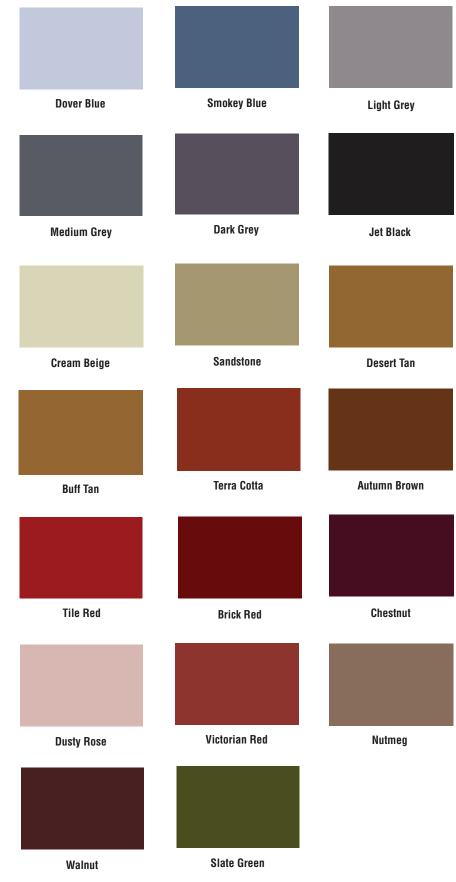

Coverage rates vary by color and use. Generally 60 lbs. per 100 sq. ft. is used. Lighter colors may require as much as 100 lbs. per 100 sq. ft.

Note:Colors shown approximate the final color, after a coat of sealer has been applied. Many factors outside of our control affect the final outcome of the project. Please consider mix ratio, hydration, cement, aggregate, cure time and other factors upon review of the final project. It is recommended to perform a test pour.