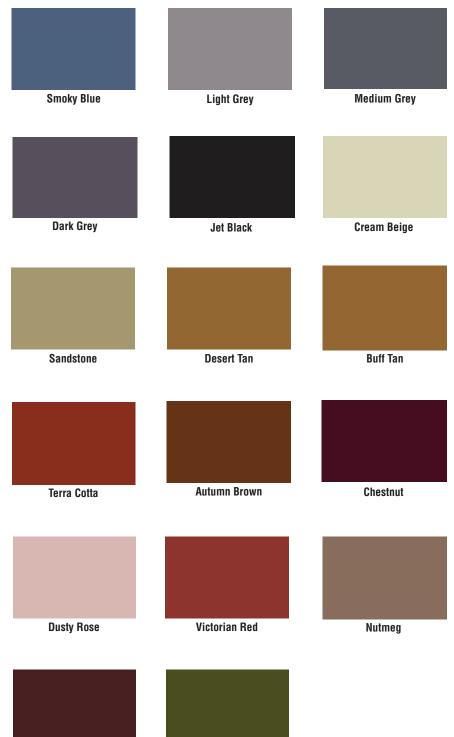

## **Coverage Rate:**

3-1/2 lbs. per 100 sq. ft. A 5 gallon container covers 800 to 1000 sq. ft.

Note:Colors shown approximate the final color, after a coat of sealer has been applied. Many factors outside of our control affect the final outcome of the project. Please consider mix ratio, hydration, cement, aggregate, cure time and other factors upon review of the final project. It is recommended to perform a test pour.

Slate Green

## With BonWay Decorative Concrete Products, the possibilities are endless!

Walnut

BonWay™ products from Bon Tool Co. are manufactured to strict tolerances. All products are quality controlled for consislency.