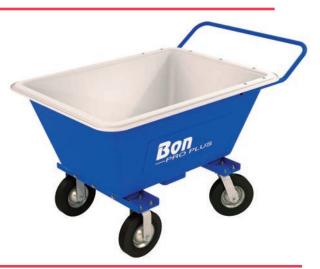

## **MORTAR BUGGY**

- Two fixed and two swivel casters for easy mobility
- Three molded-in legs for forklift use
- 8-1/2 cu. ft. capacity

| Part#   | Length | Width       | Depth | Tire Type          |
|---------|--------|-------------|-------|--------------------|
| #21-196 | 49"    | <i>36</i> " | 22"   | 10" Pneumatic      |
| #21-197 | 49"    | <i>36</i> " | 22"   | 8" Solid Rubber    |
| #21-198 | 49"    | <i>36</i> " | 22"   | 10" Semi-Pneumatic |
|         |        |             |       |                    |