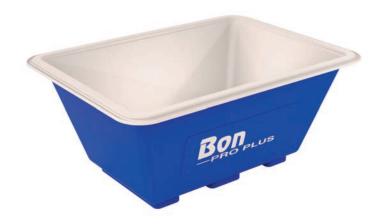

## **MORTAR TUB FOR FORKLIFT**

- Three molded-in legs for forklift use
- 8-1/2 cu. ft. capacity

| Part#   | Length | Width | Depth |  |
|---------|--------|-------|-------|--|
| #21-226 | 49"    | 36"   | 22"   |  |