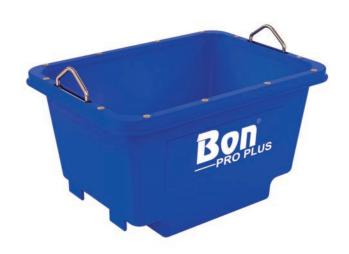

## MORTAR TUB FOR CRANE LIFTING

- Handles welded on above and below the frame for extra strength
- Integrated forklift locations on both sides
- Support frame coated to prevent rusting
- 8-1/2 cu. ft. capacity

| Part#   | Length | Width       | Depth |  |
|---------|--------|-------------|-------|--|
| #21-237 | 42"    | <i>30</i> " | 22"   |  |