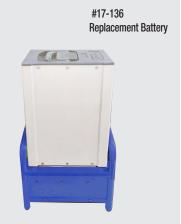

## **Battery Walk-Behind Power Trowel**

- Aluminum shell Direct connection multi-stage reduction gearbox
- Manual and auto dual control modes integrate single hand speed regulation and blade lifting function
- Battery compartment with quick plug replacement function
- CAN communication EIC system
- Foldable handles with built-in lifting hooks for easier transport and storage
- Liquid crystal display shows machine conditions in real time
- Equipped with 60V55Ah battery for fast replacement and long-time work
- New large capacity and lightweight aluminum shell battery with fast plug and change features