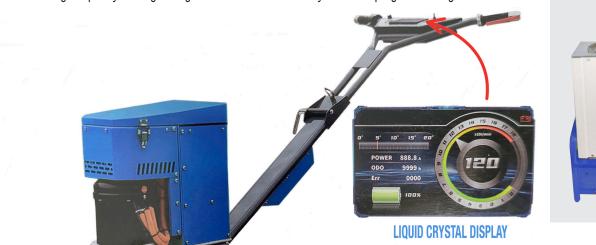

## **Battery Walk-Behind Power Trowel**

- Aluminum shell Direct connection multi-stage reduction gearbox
- Manual and auto dual control modes integrate single hand speed regulation and blade lifting function
- Battery compartment with quick plug replacement function
- CAN communication EIC system
- Foldable handles with built-in lifting hooks for easier transport and storage
- Liquid crystal display shows machine conditions in real time
- Equipped with 60V55Ah battery for fast replacement and long-time work
- New large capacity and lightweight aluminum shell battery with fast plug and change features

## **Technical Specification**

| Power Supply    | Battery 60V, 55 Ah   |
|-----------------|----------------------|
| No. of Battery  | 1                    |
| Weight          | 224lbs. (102 kg)     |
| Blade Speed rpm | 0-160                |
| Rotor Diameter  | 36" (92 cm)          |
| Blades          | Combination 8" x 14" |