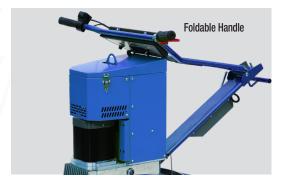

## **Battery Walk-Behind Power Trowel**

- Aluminum shell Direct connection multi-stage reduction gearbox
- Manual and auto dual control modes integrate single hand speed regulation and blade lifting function
- Battery compartment with quick plug replacement function
- CAN communication EIC system
- Foldable handles with built-in lifting hooks for easier transport and storage
- Liquid crystal display shows machine conditions in real time
- Equipped with 60V55Ah battery for fast replacement and long-time work
- New large capacity and lightweight aluminum shell battery with fast plug and change features