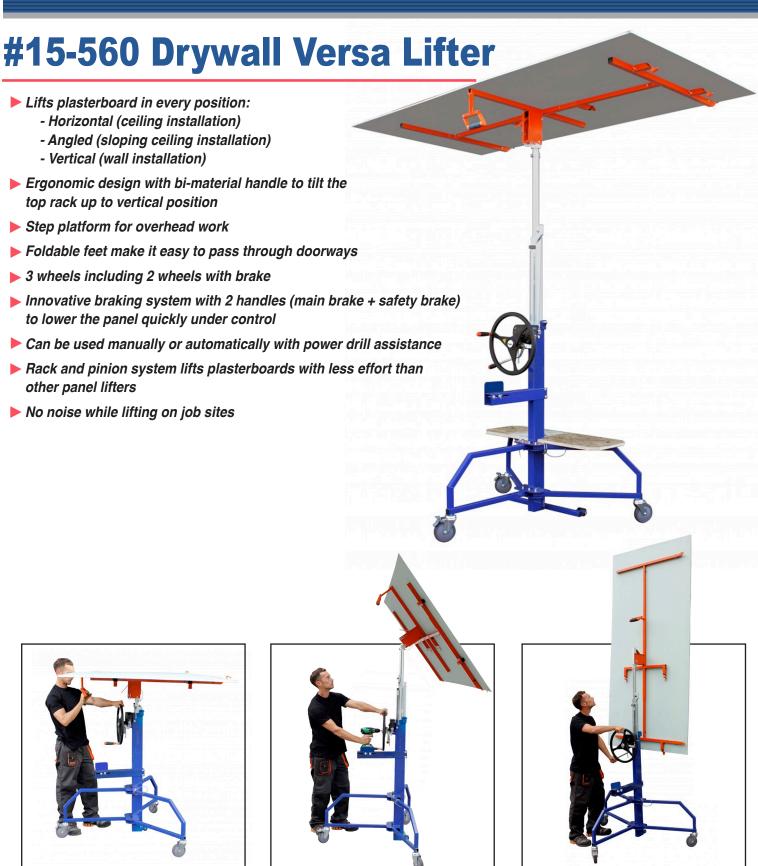

## Drywall Versa Lifter saves time and money while reducing back and neck strain. Will lift up to a 4' x 12' sheet with ease. The lifter quickly knocks down for easy storage.

Innovative braking system with 2 handles to bring down the board quickly and under control.