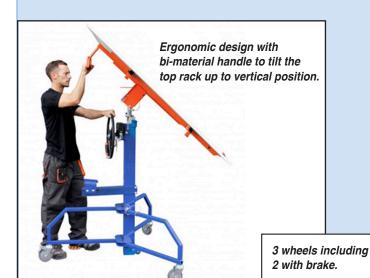

The only board lifter which can be used manually and automatically with the use of a power drill.

Step platform for easy overhead work.