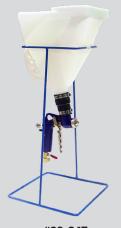

## **Make Your Job Easier with These Items From Bon**

#13-481
Oil-free compressor creates continuous and consistent pressure.

#85-240
Attaches easily and holds gun securely for easy loading.

#83-247 24" high free standing holder.