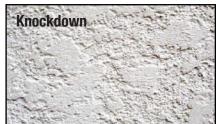

## #13-172 Spray Gun & Hopper

- Easy to clean unit
- Use for patch repair work or larger building projects
- Includes three easy-to-change nozzle sizes 4mm; 6mm; 8mm
- ► A larger nozzle allows more material to flow through the tip resulting in coarser pattern
- ► A compressor unit (with a rating of 6.2 cfm free air at 25 psi) is required to be used with this sprayer See Bon's Portable Texture Unit #13-481

Spray these patterns and more!











## **Make Your Job Easier with These Items From Bon**



#13-481
Oil-free compressor creates continuous and consistent pressure.



#85-240
Attaches easily and holds gun securely for easy loading.



#83-247 24" high free standing holder.