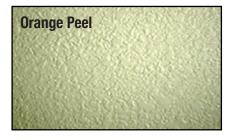

## #13-172 Spray Gun & Hopper

- Easy to clean unit
- Use for patch repair work or larger building projects
- Includes three easy-to-change nozzle sizes 4mm; 6mm; 8mm
- ► A larger nozzle allows more material to flow through the tip resulting in coarser pattern
- ► A compressor unit (with a rating of 6.2 cfm free air at 25 psi) is required to be used with this sprayer See Bon's Portable Texture Unit #13-481

Spray these patterns and more!











## **Make Your Job Easier with These Items From Bon**



#13-481
Oil-free compressor creates continuous and consistent pressure.



#85-240
Attaches easily and holds gun securely for easy loading.



#83-247 24" high free standing holder.