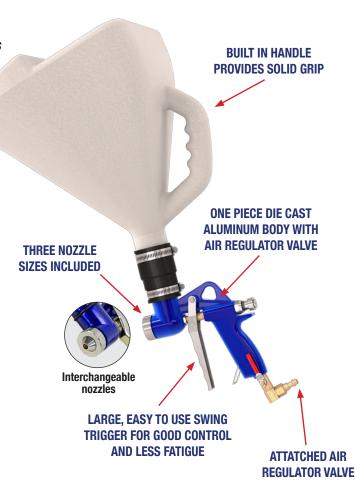

## #13-172 Spray Gun & Hopper

- Easy to clean unit
- Use for patch repair work or larger building projects
- Includes three easy-to-change nozzle sizes 4mm; 6mm; 8mm
- ► A larger nozzle allows more material to flow through the tip resulting in coarser pattern
- ► A compressor unit (with a rating of 6.2 cfm free air at 25 psi) is required to be used with this sprayer See Bon's Portable Texture Unit #13-481