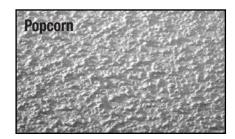

## #13-172 Spray Gun & Hopper

- Easy to clean unit
- Use for patch repair work or larger building projects
- Includes three easy-to-change nozzle sizes 4mm; 6mm; 8mm
- ► A larger nozzle allows more material to flow through the tip resulting in coarser pattern
- ► A compressor unit (with a rating of 6.2 cfm free air at 25 psi) is required to be used with this sprayer See Bon's Portable Texture Unit #13-481

Spray these patterns and more!











## **Make Your Job Easier with These Items From Bon**



#13-481
Oil-free compressor creates continuous and consistent pressure.



#85-240
Attaches easily and holds gun securely for easy loading.



#83-247 24" high free standing holder.