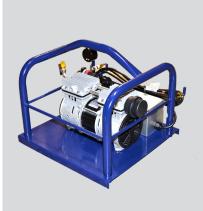

## **Make Your Job Easier with These Items From Bon**

#13-481
Oil-free compressor creates continuous and consistent pressure.

#85-240
Attaches easily and holds gun securely for easy loading.

#83-247 24" high free standing holder.