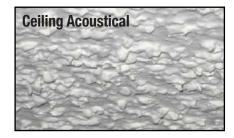

## #13-172 Spray Gun & Hopper

- Easy to clean unit
- Use for patch repair work or larger building projects
- Includes three easy-to-change nozzle sizes 4mm; 6mm; 8mm
- ► A larger nozzle allows more material to flow through the tip resulting in coarser pattern
- ► A compressor unit (with a rating of 6.2 cfm free air at 25 psi) is required to be used with this sprayer See Bon's Portable Texture Unit #13-481

Spray these patterns and more!











## **Make Your Job Easier with These Items From Bon**



#13-481
Oil-free compressor creates continuous and consistent pressure.



#85-240
Attaches easily and holds gun securely for easy loading.



#83-247 24" high free standing holder.