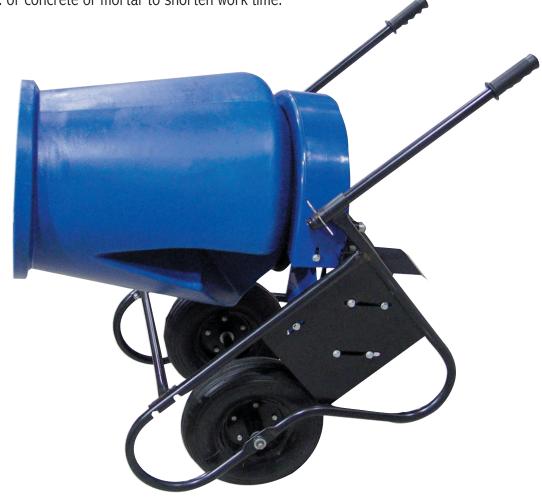

## **#12-238 Concrete Wheelbarrow Mixer**

This portable concrete mixer has a molded blade mixing system, making it easy to mix concrete on the spot. The unique helix-shaped polyethylene drum is resistant to dents, cracks and rust, and easy to clean. Drum holds up to approximately 180 lbs. of concrete or mortar to shorten work time.

## **Features**

- · Easy transport on the job
- · Bladeless mixing drum
- Adjustable handles with rubber grips
- · Easy to clean

## **SPECIFICATIONS:**

| Empty drum volume   | 3.5 cu.ft. / holds 2 cu. ft. of material |
|---------------------|------------------------------------------|
| Mixing Capacity     | 1/4 bag; 2 cu. ft.                       |
| Motor Size          | 1/2 HP                                   |
| Power Source        | Electric 115v / 1725 RPM                 |
| Blade Configuration | Molded in                                |
| Tire Type           | Pneumatic                                |
| Drum Composition    | Polyethylene                             |
| Drum Opening        | 16-3/4"                                  |
| Drum Diameter       | 20-3/4"                                  |
| Dimensions          | 44" H x 24" W x 49" L                    |
|                     | 34" L with stowed handles                |