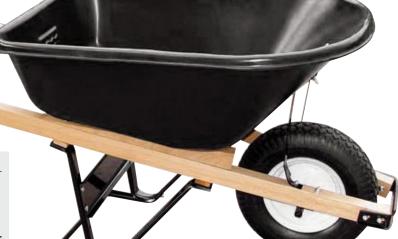

## **Contractor Grade Poly Tray Wheelbarrows**

- High molecular weight poly tray is a full .250 thick
- Tray is 26" wide with a large rolled lip for extra strength
- Non-stick surface won't rust or dent
- Legs are made from steel channel

## SINGLE WHEEL MODELS

| Part#  | Handle Type | Tire             |
|--------|-------------|------------------|
| 11-681 | Wood        | 16" 4-ply Knobby |
| 28-704 | Wood        | 16" Flat Free    |
| 28-706 | Wood        | 16" 4-ply Ribbed |
| 28-906 | Steel       | 16" 4-ply Knobby |
| 28-910 | Steel       | 16" Flat Free    |
| 28-908 | Steel       | 16" 4-ply Ribbed |