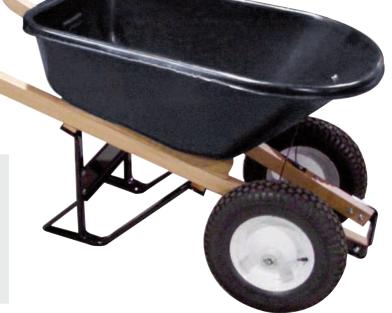

## **Contractor Grade Poly Tray Wheelbarrows**

- High molecular weight poly tray is a full .250 thick
- Tray is 26" wide with a large rolled lip for extra strength
- Non-stick surface won't rust or dent
- Legs are made from steel channel

| Part#  | Handle Type | Tires            |
|--------|-------------|------------------|
| 11-661 | Wood        | 16" 4-ply Knobby |
| 28-705 | Wood        | 16" Flat Free    |
| 28-707 | Wood        | 16" 4-ply Ribbed |
| 28-907 | Steel       | 16" 4-ply Knobby |
| 28-911 | Steel       | 16" Flat Free    |
| 28-909 | Steel       | 16" 4-ply Ribbed |