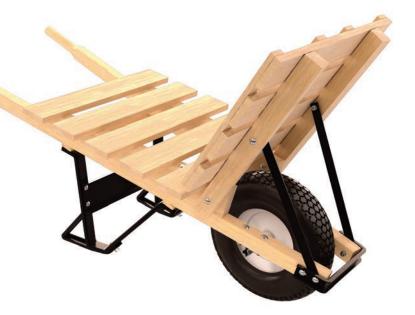

## **Brick & Tile Wheelbarrow**

Bon's Brick & Tile Wheelbarrows are made from seasoned hardwood with a full 3/4" thick bed and dash boards. Available in single or double wheel styles.

- Undercarriage and legs are made from steel channel
- Tires are equipped with zerk fittings
- Available with knobby, flat-free, or ribbed tires
- Leg Stabilizer
- 24" x 24" bed

| Part#          | Handles | Tire             |
|----------------|---------|------------------|
| #11-305        | Wood    | 16" 4-ply Knobby |
| #28-710        | Wood    | 16" Flat Free    |
| <i>#28-712</i> | Wood    | 16" 4-ply Ribbed |
| #28-912        | Steel   | 16" 4-ply Knobby |
| #28-916        | Steel   | 16" Flat Free    |
| #28-914        | Steel   | 16" 4-ply Ribbed |
|                |         |                  |