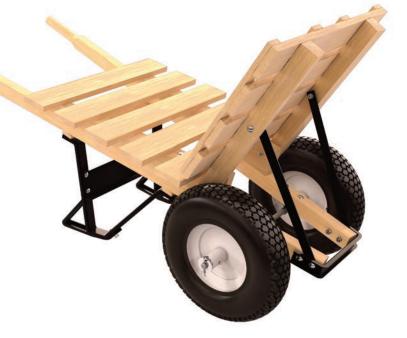

## **Brick & Tile Wheelbarrow**

Bon's Brick & Tile Wheelbarrows are made from seasoned hardwood with a full 3/4" thick bed and dash boards. Available in single or double wheel styles.

- Undercarriage and legs are made from steel channel
- Tires are equipped with zerk fittings
- Available with knobby, flat-free, or ribbed tires
- Leg Stabilizer
- 24" x 24" bed

## **DOUBLE WHEEL MODELS**

| Part#   | Handles | Tire             |
|---------|---------|------------------|
| #11-660 | Wood    | 16" 4-ply Knobby |
| #28-711 | Wood    | 16" Flat Free    |
| #28-713 | Wood    | 16" 4-ply Ribbed |
| #28-913 | Steel   | 16" 4-ply Knobby |
| #28-917 | Steel   | 16" Flat Free    |
| #28-915 | Steel   | 16" 4-ply Ribbed |