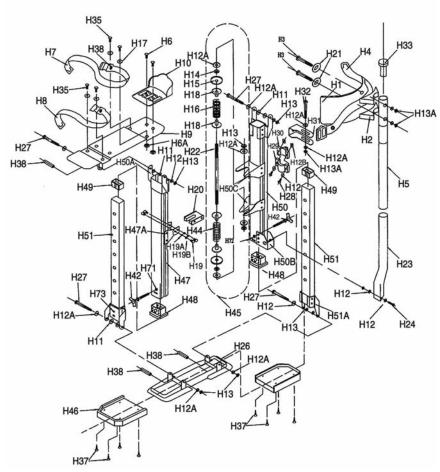

## **High Reach Stilts**

| Ref #         Key #         Description         Qty/Unit         Ref #         Key #         Description         Qty/Unit         Ref #           15-352         H1         Leg Band With Pads (H21, sponge)         15-352         H28         1/4"-20" 1 9/16" Half-threaded Cap Screw         15-35         15-352         H28         1/4"-20" 1 9/16" Half-threaded Cap Screw         15-35         15-35         H3         1/4"-20" 1 9/16" Half-threaded Cap Screw         15-35 | 152 H74<br>152 H75<br>152 H45<br>152 H50-15L |                                                                                                                                        |
|--------------------------------------------------------------------------------------------------------------------------------------------------------------------------------------------------------------------------------------------------------------------------------------------------------------------------------------------------------------------------------------------------------------------------------------------------------------------------------------------------------------------------------------------------------------------------------------------------------------------------------------------------------------------------------------------------------------------------------------------------------------------------------------------------------------------------------------------------------------------------------------------------------------------------------------------------------------------------------------------------------------------------------------------------------------------------------------------------------------------------------------------------------------------------------------------------------------------------------------------------------------------------------------------------------------------------------------------------------------------------------------------------------------------------------------------------------------------------------------------|----------------------------------------------|----------------------------------------------------------------------------------------------------------------------------------------|
| 15-352 H2 Leg Band Spacer W/Lock Nut 15-352 H3 1/4" - 20•2 1/16" Flat Bead Machine Screw 15-352 H3 1/4" - 20•2 1/16" Flat Bead Machine Screw W/Lock Nut W/Lock Nut 15-35                                                                                                                                                                                                                                                                                                                                                                                                                                                                                                                                                                                                                                                                                                                                                                                                                                                                                                                                                                                                                                                                                                                                                                                                                                                                                                                   | 52 H75<br>52 H45<br>52 H50-15L               | Short Rivets Entire Spring Assembly (One Stilts) Includes H12, H13, H14, H15, H16, H18, H22, H44 Inter-Lock Rear Outward Leg Extension |
| 15-352 H3 1/4" - 20•2 1/16" Flat Bead Machine Screw 15-352 H32 1/4" - 20*1 19/16" Half-threaded Cap Screw 15-35 w/Lock Nut                                                                                                                                                                                                                                                                                                                                                                                                                                                                                                                                                                                                                                                                                                                                                                                                                                                                                                                                                                                                                                                                                                                                                                                                                                                                                                                                                                 | 52 H45<br>52 H50-15L                         | Entire Spring Assembly (One Stilts) Includes<br>H12, H13, H14, H15, H16, H18, H22, H44<br>Inter-Lock Rear Outward Leg Extension        |
| w/Lock Nut w/Lock Nut                                                                                                                                                                                                                                                                                                                                                                                                                                                                                                                                                                                                                                                                                                                                                                                                                                                                                                                                                                                                                                                                                                                                                                                                                                                                                                                                                                                                                                                                      | 352 H50-15L                                  | H12, H13, H14, H15, H16, H18, H22, H44<br>Inter-Lock Rear Outward Leg Extension                                                        |
|                                                                                                                                                                                                                                                                                                                                                                                                                                                                                                                                                                                                                                                                                                                                                                                                                                                                                                                                                                                                                                                                                                                                                                                                                                                                                                                                                                                                                                                                                            |                                              | Inter-Lock Rear Outward Leg Extension                                                                                                  |
| 15-352 H4 Leg Strap w/Bundle 15-352 H24A 1/4" -20* 1/2" Threaded Cap Screw With Lock Nut 15-35                                                                                                                                                                                                                                                                                                                                                                                                                                                                                                                                                                                                                                                                                                                                                                                                                                                                                                                                                                                                                                                                                                                                                                                                                                                                                                                                                                                             |                                              |                                                                                                                                        |
|                                                                                                                                                                                                                                                                                                                                                                                                                                                                                                                                                                                                                                                                                                                                                                                                                                                                                                                                                                                                                                                                                                                                                                                                                                                                                                                                                                                                                                                                                            |                                              | (aut. for CI   1000)   aft Cida   last. das   147 1000                                                                                 |
| 15-352 H5 1 1/8" Upper Strut Tube (only for SH1523) 15-352 H26 Nylon Floor Plate                                                                                                                                                                                                                                                                                                                                                                                                                                                                                                                                                                                                                                                                                                                                                                                                                                                                                                                                                                                                                                                                                                                                                                                                                                                                                                                                                                                                           |                                              | (only for SH-1523) Left Side. Includes H47-1523,                                                                                       |
| 15-352 H5 1 1/8" Upper Strut Tube (only for SH1830 15-352 H27 1/4" -20*3 1/8" Cap Screw                                                                                                                                                                                                                                                                                                                                                                                                                                                                                                                                                                                                                                                                                                                                                                                                                                                                                                                                                                                                                                                                                                                                                                                                                                                                                                                                                                                                    |                                              | H50A, H50B, H50C, H71, H72, H74,H75                                                                                                    |
| 15-352 H5 1 1/8" Upper Strut Tube (only for SH2440) 15-352 H27A 1/4" -20*3" Cap Screw 15-35                                                                                                                                                                                                                                                                                                                                                                                                                                                                                                                                                                                                                                                                                                                                                                                                                                                                                                                                                                                                                                                                                                                                                                                                                                                                                                                                                                                                | 52 H50-18L                                   | Inter-Lock Rear Outward Leg Extension                                                                                                  |
| 15-352 H6 No. 10-24*1/2" Machine Screw w/Nut 15-352 H29/H30 Round –Lock Tube Clamp (L) / (R)                                                                                                                                                                                                                                                                                                                                                                                                                                                                                                                                                                                                                                                                                                                                                                                                                                                                                                                                                                                                                                                                                                                                                                                                                                                                                                                                                                                               |                                              | (only for SH-1830)Left Side Includes H47-1830,                                                                                         |
| 15-352 H6A 1/4" - 20*3/16" Nylon Lock Nut 15-352 H31 Metal Clamp Bracket(2mm Thickness)                                                                                                                                                                                                                                                                                                                                                                                                                                                                                                                                                                                                                                                                                                                                                                                                                                                                                                                                                                                                                                                                                                                                                                                                                                                                                                                                                                                                    |                                              | H50A, H50B, H50C, H71, H72, H74, H75.                                                                                                  |
| 15-352 H7 Arch Strap (long) with Self Locking Buckle 15-352 H33 Upper Strut Tube Cap Plug 15-35                                                                                                                                                                                                                                                                                                                                                                                                                                                                                                                                                                                                                                                                                                                                                                                                                                                                                                                                                                                                                                                                                                                                                                                                                                                                                                                                                                                            | 52 H50-24L                                   |                                                                                                                                        |
| 15-352 H8 Toe Strap (short) with Self Locking Buckle 15-352 H35 Strap Mounting Screw                                                                                                                                                                                                                                                                                                                                                                                                                                                                                                                                                                                                                                                                                                                                                                                                                                                                                                                                                                                                                                                                                                                                                                                                                                                                                                                                                                                                       |                                              | (only for SH-2440) Left Side includes                                                                                                  |
| 15-352 H9 Nylon Foot Plate 15-352 H36 Strap Washer                                                                                                                                                                                                                                                                                                                                                                                                                                                                                                                                                                                                                                                                                                                                                                                                                                                                                                                                                                                                                                                                                                                                                                                                                                                                                                                                                                                                                                         |                                              | H47-2440, H50A, H50B, H50C, H71, H72, H74, H75                                                                                         |
| 15-352 H10 Adjustable Heel Bracket 15-352 H37 Sole Mounting Screw 15-35                                                                                                                                                                                                                                                                                                                                                                                                                                                                                                                                                                                                                                                                                                                                                                                                                                                                                                                                                                                                                                                                                                                                                                                                                                                                                                                                                                                                                    | 52 H50-15R                                   | Inter-Lock Rear Outward Leg Extension                                                                                                  |
| 15-352 H11 Nylon Leg Bearing 15-352 H38 Strap Mounting Nylon Sleeve                                                                                                                                                                                                                                                                                                                                                                                                                                                                                                                                                                                                                                                                                                                                                                                                                                                                                                                                                                                                                                                                                                                                                                                                                                                                                                                                                                                                                        |                                              | (only for SH-1523) Right Side includes H47-1523,                                                                                       |
| 15-352 H12 1/4" Flat Washer 15-352 H42 1/4" -20*1 9/16" Wing Bolt With Lock Washer                                                                                                                                                                                                                                                                                                                                                                                                                                                                                                                                                                                                                                                                                                                                                                                                                                                                                                                                                                                                                                                                                                                                                                                                                                                                                                                                                                                                         |                                              | H50A, H50B, H50C, H71, H72, H74, H75                                                                                                   |
| 15-352 H12A 1/4" Flat Wider Washer 15-352 H44 Lower Coil Spring (Zinc Plated) 15-35                                                                                                                                                                                                                                                                                                                                                                                                                                                                                                                                                                                                                                                                                                                                                                                                                                                                                                                                                                                                                                                                                                                                                                                                                                                                                                                                                                                                        | 52 H50-18R                                   |                                                                                                                                        |
| 15-352 H12B 1/4" - 20 Square Nut 15-352 H46 Replaceable Sole With Screws                                                                                                                                                                                                                                                                                                                                                                                                                                                                                                                                                                                                                                                                                                                                                                                                                                                                                                                                                                                                                                                                                                                                                                                                                                                                                                                                                                                                                   |                                              | (only for SH-1830) Right Side Includes H47-1830,                                                                                       |
| 15-352 H13 1/4" - 20* H8 Nylon Lock Nut (for Nylon Floor Plates)                                                                                                                                                                                                                                                                                                                                                                                                                                                                                                                                                                                                                                                                                                                                                                                                                                                                                                                                                                                                                                                                                                                                                                                                                                                                                                                                                                                                                           |                                              | H50A, H50B, H50C, H71, H72, H74, H75                                                                                                   |
|                                                                                                                                                                                                                                                                                                                                                                                                                                                                                                                                                                                                                                                                                                                                                                                                                                                                                                                                                                                                                                                                                                                                                                                                                                                                                                                                                                                                                                                                                            | 152 H50-24R                                  |                                                                                                                                        |
| 15-352 H14 1/4"-20*H5 Hex Nut (only for SH 1523)                                                                                                                                                                                                                                                                                                                                                                                                                                                                                                                                                                                                                                                                                                                                                                                                                                                                                                                                                                                                                                                                                                                                                                                                                                                                                                                                                                                                                                           |                                              | (only for SH-2440) Right Side H72, H74, H75,                                                                                           |
| 15-352 H15 Spring Adjuster 15-352 H47 Forward Adjustable Leg Extrusion                                                                                                                                                                                                                                                                                                                                                                                                                                                                                                                                                                                                                                                                                                                                                                                                                                                                                                                                                                                                                                                                                                                                                                                                                                                                                                                                                                                                                     |                                              | H47-2440                                                                                                                               |
| 15-352 H16 Upper Coil Spring (Dark brown) (only for SH 1830) 15-35                                                                                                                                                                                                                                                                                                                                                                                                                                                                                                                                                                                                                                                                                                                                                                                                                                                                                                                                                                                                                                                                                                                                                                                                                                                                                                                                                                                                                         | 152 H50-15F                                  |                                                                                                                                        |
| 15-352 H17 3/4" *7/23" Strap Mounting Metal Plate 15-352 H47 Forward Adjustable Leg Extrusion                                                                                                                                                                                                                                                                                                                                                                                                                                                                                                                                                                                                                                                                                                                                                                                                                                                                                                                                                                                                                                                                                                                                                                                                                                                                                                                                                                                              |                                              | (only of SH-1523) Includes H47-1523,                                                                                                   |
| 15-352 H18 Nylon Spring Bearing (only for SH 2440)                                                                                                                                                                                                                                                                                                                                                                                                                                                                                                                                                                                                                                                                                                                                                                                                                                                                                                                                                                                                                                                                                                                                                                                                                                                                                                                                                                                                                                         |                                              | H47A, H50A, H71, H72, H74                                                                                                              |
| 15-352 H19 3/8" Self Threading Screw 15-352 H47A Center Spring Assembly Bracket 15-35                                                                                                                                                                                                                                                                                                                                                                                                                                                                                                                                                                                                                                                                                                                                                                                                                                                                                                                                                                                                                                                                                                                                                                                                                                                                                                                                                                                                      | 152 H50-18F                                  |                                                                                                                                        |
| 15-352 H19A 3/16" Flat Washer 15-352 H48 Downward Huge Nylon Sleeve                                                                                                                                                                                                                                                                                                                                                                                                                                                                                                                                                                                                                                                                                                                                                                                                                                                                                                                                                                                                                                                                                                                                                                                                                                                                                                                                                                                                                        |                                              | (only for SH-1830) Includes H47-1830,                                                                                                  |
| 15-352 H19B 3/16" Lock Washer   15-352 H49 Upward Small Nylon Sleeve                                                                                                                                                                                                                                                                                                                                                                                                                                                                                                                                                                                                                                                                                                                                                                                                                                                                                                                                                                                                                                                                                                                                                                                                                                                                                                                                                                                                                       |                                              | H47A, H50A, H71, H72, H74                                                                                                              |
| 15-352H20Spring Divider15-352H50AUpper Foot Pad Attachment Bracket15-35                                                                                                                                                                                                                                                                                                                                                                                                                                                                                                                                                                                                                                                                                                                                                                                                                                                                                                                                                                                                                                                                                                                                                                                                                                                                                                                                                                                                                    | 152 H50-24F                                  |                                                                                                                                        |
| 15-352 H21 1-3/16"* 5/16" Large Leg Band With Pads Washer 15-352 H50B Inter-Lock Bracket                                                                                                                                                                                                                                                                                                                                                                                                                                                                                                                                                                                                                                                                                                                                                                                                                                                                                                                                                                                                                                                                                                                                                                                                                                                                                                                                                                                                   |                                              | (only for SH-2440) Includes H47-2440,                                                                                                  |
| 15-352 H22 1/4"-20* 8" Stud Threaded At Both Ends 15-352 H50C Upper & Lower Spring Assembly Bracket                                                                                                                                                                                                                                                                                                                                                                                                                                                                                                                                                                                                                                                                                                                                                                                                                                                                                                                                                                                                                                                                                                                                                                                                                                                                                                                                                                                        |                                              | H47A, H50A, H71, H72, H74                                                                                                              |
|                                                                                                                                                                                                                                                                                                                                                                                                                                                                                                                                                                                                                                                                                                                                                                                                                                                                                                                                                                                                                                                                                                                                                                                                                                                                                                                                                                                                                                                                                            | 152 H51-15I                                  | Inner Leg Extension Tube (only for SH 1523)                                                                                            |
| (only for SH 1523) 15-352 H51-1830 Inner Extension Tube (only for SH 1830)                                                                                                                                                                                                                                                                                                                                                                                                                                                                                                                                                                                                                                                                                                                                                                                                                                                                                                                                                                                                                                                                                                                                                                                                                                                                                                                                                                                                                 |                                              | Includes H51-1523, H51A, H73                                                                                                           |
| 15-352 H23 Inter-Lock 1" O.D. Lower Strut Tube 15-352 H51-2440 Inner Extension Tube (only for SH 2440) 15-35                                                                                                                                                                                                                                                                                                                                                                                                                                                                                                                                                                                                                                                                                                                                                                                                                                                                                                                                                                                                                                                                                                                                                                                                                                                                                                                                                                               | 152 H51-18I                                  | Inner Leg Extension Tube (only for SH 1830)                                                                                            |
| (only for SH 1830) 15-352 H51A Lower Foot Pad Attachment Bracket                                                                                                                                                                                                                                                                                                                                                                                                                                                                                                                                                                                                                                                                                                                                                                                                                                                                                                                                                                                                                                                                                                                                                                                                                                                                                                                                                                                                                           |                                              | Includes H51-1830, H51A, H73                                                                                                           |
|                                                                                                                                                                                                                                                                                                                                                                                                                                                                                                                                                                                                                                                                                                                                                                                                                                                                                                                                                                                                                                                                                                                                                                                                                                                                                                                                                                                                                                                                                            | 152 H51-24I                                  | Inner Leg Extension Tube (only for SH-2440)                                                                                            |
| (only for SH 2440) (O/S Pan #45&50)                                                                                                                                                                                                                                                                                                                                                                                                                                                                                                                                                                                                                                                                                                                                                                                                                                                                                                                                                                                                                                                                                                                                                                                                                                                                                                                                                                                                                                                        |                                              | Includes H51-2440, H51A, H73                                                                                                           |
| 15-352 H24 1/4" -20* 1 9/16" Half-threaded Cap Screw 15-352 H72 Wing Bolt Threaded Rivet Nut (I/S Part #47850)                                                                                                                                                                                                                                                                                                                                                                                                                                                                                                                                                                                                                                                                                                                                                                                                                                                                                                                                                                                                                                                                                                                                                                                                                                                                                                                                                                             |                                              |                                                                                                                                        |
| w/Lock Nut 15-352 H73 Long Rivets                                                                                                                                                                                                                                                                                                                                                                                                                                                                                                                                                                                                                                                                                                                                                                                                                                                                                                                                                                                                                                                                                                                                                                                                                                                                                                                                                                                                                                                          |                                              |                                                                                                                                        |