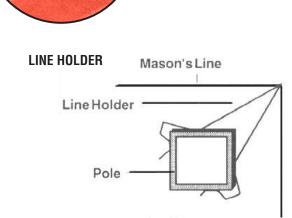

#11-119 Top Sliding Attachment Inside/Intermediate Top Fitting #11-121 Inside/Intermediate Base Fitting #11-123 #11-124 Inside/Intermediate Line Holder

#11-124