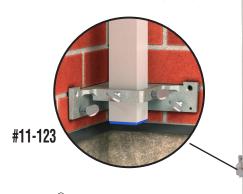

#11-119 Top Sliding Attachment Inside/Intermediate Top Fitting #11-121 Inside/Intermediate Base Fitting #11-123 #11-124 Inside/Intermediate Line Holder

#11-124