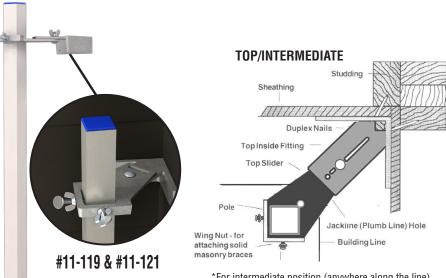

#11-119 Top Sliding Attachment Inside/Intermediate Top Fitting #11-121 Inside/Intermediate Base Fitting #11-123 #11-124 Inside/Intermediate Line Holder

#11-124