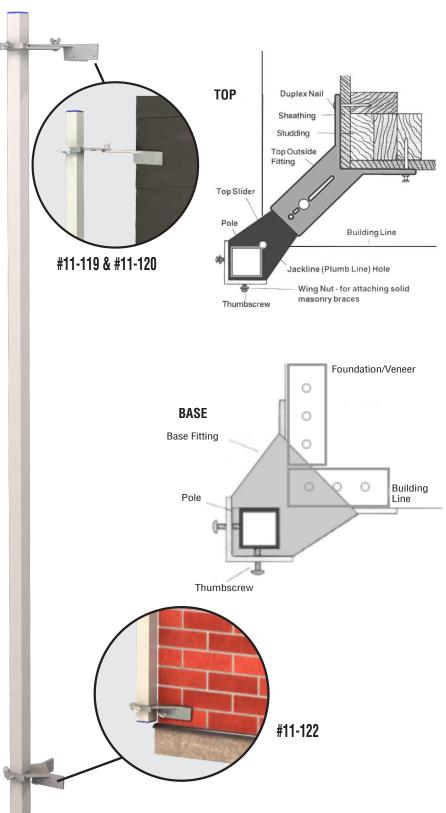

## Complete Outside Masonry Guide Set includes marked or unmarked 8-1/2" x 2" pole with these fittings

#11-119 Top Sliding Attachment
#11-120 Outside Top Fitting
#11-122 Outside Base Fitting
#11-735 Short Line Blocks (pr.)

| #11-119 | Top Sliding Attachment           |
|---------|----------------------------------|
| #11-121 | Inside/Intermediate Top Fitting  |
| #11-123 | Inside/Intermediate Base Fitting |
| #11-124 | Inside/Intermediate Line Holder  |