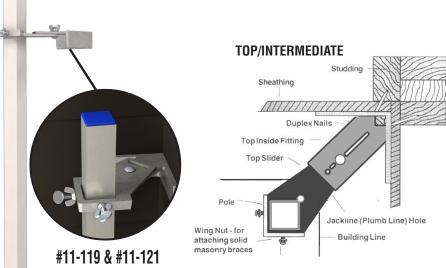

| #11-119 | Top Sliding Attachment           |
|---------|----------------------------------|
| #11-121 | Inside/Intermediate Top Fitting  |
| #11-123 | Inside/Intermediate Base Fitting |
| #11-124 | Inside/Intermediate Line Holder  |