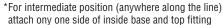

## Complete Outside Masonry Guide Set includes marked or unmarked 8-1/2" x 2" pole with these fittings

#11-119 Top Sliding Attachment
#11-120 Outside Top Fitting
#11-122 Outside Base Fitting
#11-735 Short Line Blocks (pr.)

| #11-119 | Top Sliding Attachment           |
|---------|----------------------------------|
| #11-121 | Inside/Intermediate Top Fitting  |
| #11-123 | Inside/Intermediate Base Fitting |
| #11-124 | Inside/Intermediate Line Holder  |