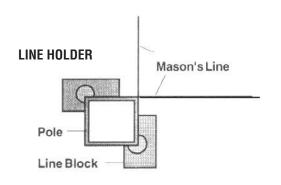

## Complete Outside Masonry Guide Set includes marked or unmarked 8-1/2" x 2" pole with these fittings

#11-119 Top Sliding Attachment
#11-120 Outside Top Fitting
#11-122 Outside Base Fitting
#11-735 Short Line Blocks (pr.)

| #11-119 | Top Sliding Attachment           |
|---------|----------------------------------|
| #11-121 | Inside/Intermediate Top Fitting  |
| #11-123 | Inside/Intermediate Base Fitting |
| #11-124 | Inside/Intermediate Line Holder  |

#11-124