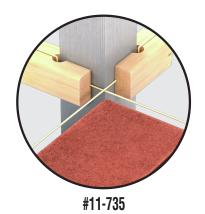

## Complete Outside Masonry Guide Set includes marked or unmarked 8-1/2" x 2" pole with these fittings

#11-119 Top Sliding Attachment
#11-120 Outside Top Fitting
#11-122 Outside Base Fitting
#11-735 Short Line Blocks (pr.)