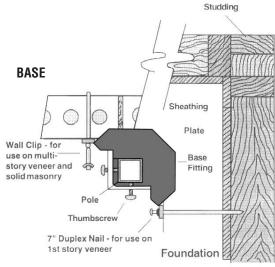

| #11-119 | Top Sliding Attachment           |
|---------|----------------------------------|
| #11-121 | Inside/Intermediate Top Fitting  |
| #11-123 | Inside/Intermediate Base Fitting |
| #11-124 | Inside/Intermediate Line Holder  |