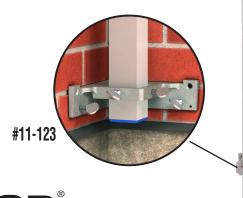

| #11-119 | Top Sliding Attachment           |
|---------|----------------------------------|
| #11-121 | Inside/Intermediate Top Fitting  |
| #11-123 | Inside/Intermediate Base Fitting |
| #11-124 | Inside/Intermediate Line Holder  |

#11-124