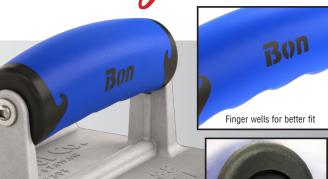

BOD®

Catch the Wave TM
COMFORT WAVE TM HANDLE

► Bon's Comfort Wave<sup>™</sup> Handle beats the competition!

► Unique arched back and comfort padded design

The Wave™ delivers better fit, more control and ultimate comfort!

Available on select Bon® groovers and edgers

Patent #D775508

▶ Bon Part #51-129

|                                       | Bon      |                  |                  |
|---------------------------------------|----------|------------------|------------------|
|                                       | Bon®     | The<br>Other Guy | The<br>Other Guy |
| Arched grip/Tear drop design          | ✓        | ✓                | ✓                |
| Hand formed profile with fingervwells | <b>✓</b> |                  |                  |
| Perfect Pitch™ design                 | ✓        |                  |                  |
| Patented design                       | ✓        |                  |                  |