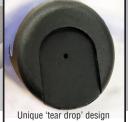

Available on select Bon® groovers and edgers

Patent #D775508

▶ Bon Part #51-129

|                                       | Bon      |                  |                  |
|---------------------------------------|----------|------------------|------------------|
|                                       | Bon®     | The<br>Other Guy | The<br>Other Guy |
| Arched grip/Tear drop design          | ✓        | ✓                | ✓                |
| Hand formed profile with fingervwells | <b>✓</b> |                  |                  |
| Perfect Pitch™ design                 | ✓        |                  |                  |
| Patented design                       | ✓        |                  |                  |