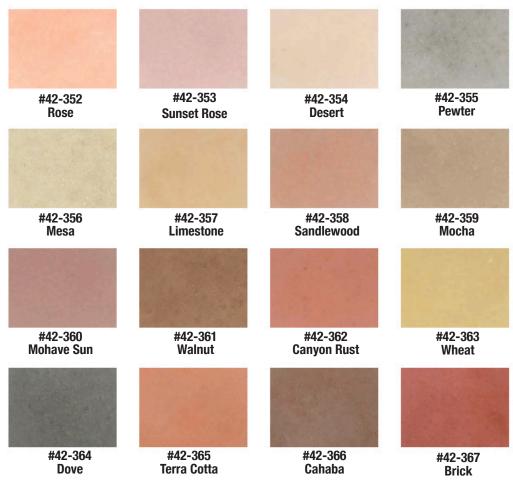

Apply 1 lb. tint per each 50 lbs. of base color material. Coverage rate is 22 sq. ft. at 1/4"; 16 sq. ft. at 3/8".

Color chips represented here show approximate results. Variations should be expected due to job site conditions and finishing techniques. A test pour should always be performed.

## **OVERLAY TINT COLOR CHART**