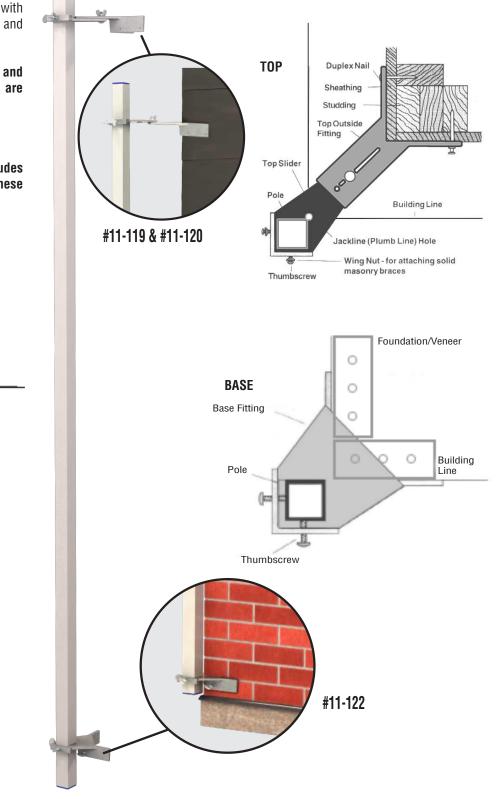

## Complete Outside Masonry Guide Set includes marked or unmarked 8-1/2" x 2" pole with these fittings

| #11-119 | Top Sliding Attachment  |
|---------|-------------------------|
| #11-120 | Outside Top Fitting     |
| #11-122 | Outside Base Fitting    |
| #11-735 | Short Line Blocks (pr.) |