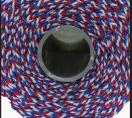

## BLUE BAYOU™ BONDED BRAIDED LINE

- ► Highest strength in the industry
- Added abrasion resistance and knot holding strength
- ► Bonded braided to last longer
- No-slouch line for perfect layout on masonry work

## Weather Resistant Plastic Core

## **Available Colors:**

#21-278 White/Black #21-279 Orange/Black #21-280 Red/White/Blue #21-281 Blue/White

35% stronger than the competitor! TESTED AT 250 LBS

|                                               | Bon®     | The<br>Other Guy |
|-----------------------------------------------|----------|------------------|
| Tested strength at 250 lbs.                   | ✓        |                  |
| Poly core does not warp like a cardboard core | <b>✓</b> |                  |
| Made in the USA                               | <b>✓</b> | ✓                |