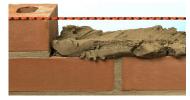

## BLUE BAYOU™ BONDED BRAIDED LINE

- ► Highest strength in the industry
- Added abrasion resistance and knot holding strength
- ► Bonded braided to last longer
- No-slouch line for perfect layout on masonry work