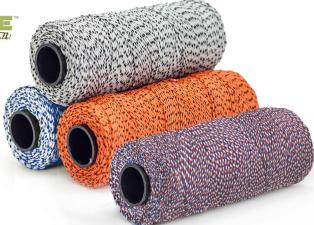

## BLUE BAYOU™ BONDED BRAIDED LINE

- ► Highest strength in the industry
- Added abrasion resistance and knot holding strength
- ► Bonded braided to last longer
- No-slouch line for perfect layout on masonry work

## Weather Resistant Plastic Core

## **Available Colors:**

#21-278 White/Black #21-279 Orange/Black #21-280 Red/White/Blue #21-281 Blue/White

35% stronger than the competitor! TESTED AT 250 LBS

|                                               | Bon®     | The<br>Other Guy |
|-----------------------------------------------|----------|------------------|
| Tested strength at 250 lbs.                   | ✓        |                  |
| Poly core does not warp like a cardboard core | <b>✓</b> |                  |
| Made in the USA                               | <b>✓</b> | ✓                |