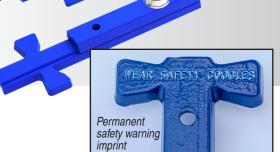

Sturdy attractive box packaging not bags like the "other guys"

|                                            | Bon®     | The<br>Other Guy | The<br>Other Guy |
|--------------------------------------------|----------|------------------|------------------|
| Powder coated                              | <b>✓</b> |                  |                  |
| Thicker 'ears' - 3/8"                      | ✓        |                  |                  |
| Blister box display packaging              | ✓        |                  |                  |
| Safety warnings imprinted directly on tool | ✓        |                  |                  |